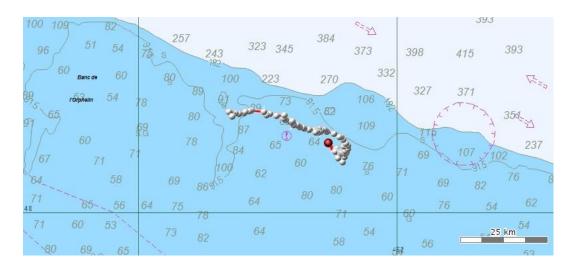

1.) Coordinates:  $47^{\circ}34'49''$  N and  $60^{\circ}07'06''$  W – This tag has stopped communicating with the satellite. The coordinates listed are the most recent prior to communication stopping.



2.) Coordinates:  $47^{\circ}54'53''$  N and  $60^{\circ}53'08''$  W - This tag has stopped communicating with the satellite. The coordinates listed are the most recent prior to communication stopping.



3.) Coordinates: 48°10′44″ N and 63°49′29″ W - This tag has stopped communicating with the satellite. The coordinates listed are the most recent prior to communication stopping.



4.) Coordinates: 48°10′48″ N and 62°15′55″ W - This tag has stopped communicating with the satellite. The coordinates listed are the most recent prior to communication stopping.



5.) Coordinates: 46°13′05″ N and 59°57′53″ W - This tag has stopped communicating with the satellite. The coordinates listed are the most recent prior to communication stopping.



6.) Coordinates: 47°25'29" N and 60°06'16" W



## 7.) Coordinates: 48°00′46″ N and 62°37′26″ W



## 8.) Coordinates: 46°41′56" N and 59°22′10" W



## 9.) Coordinates: 46°35′18" N and 61°45′59" W



Google Earth Image of all 4 satellite tags still transmitting: The ones located in the Sydney and Souris area have made it to land.