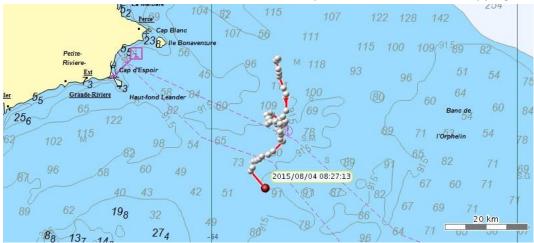

1.) Coordinates:  $47^{\circ}34'49''$  N and  $60^{\circ}07'06''$  W – This tag has stopped communicating with the satellite. The coordinates listed are the most recent prior to communication stopping.



2.) Coordinates:  $47^{\circ}54'53''$  N and  $60^{\circ}53'08''$  W - This tag has stopped communicating with the satellite. The coordinates listed are the most recent prior to communication stopping.



3.) Coordinates: 48°10′44″ N and 63°49′29″ W - This tag has stopped communicating with the satellite. The coordinates listed are the most recent prior to communication stopping.



4.) Coordinates: 48°10′48″ N and 62°15′55″ W - This tag has stopped communicating with the satellite. The coordinates listed are the most recent prior to communication stopping.



5.) Coordinates: 46°13′05″ N and 59°57′53″ W - This tag has stopped communicating with the satellite. The coordinates listed are the most recent prior to communication stopping.



6.) Coordinates: 47°25'29" N and 60°06'16" W



## 7.) Coordinates: 48°00′46″ N and 62°37′26″ W



## 8.) Coordinates: 46°41′56" N and 59°22′10" W



## 9.) Coordinates: 46°35′18" N and 61°45′59" W



Google Earth Image of all 4 satellite tags still transmitting: The ones located in the Sydney and Souris area have made it to land.