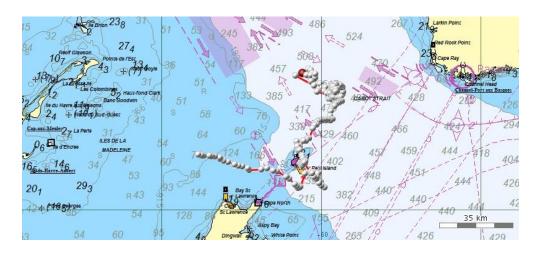

1.) Coordinates:  $47^{\circ}34'49''$  N and  $60^{\circ}07'06''$  W – This tag has stopped communicating with the satellite. The coordinates listed are the most recent prior to communication stopping.

2.) Coordinates:  $47^{\circ}54'53''$  N and  $60^{\circ}53'08''$  W - This tag has stopped communicating with the satellite. The coordinates listed are the most recent prior to communication stopping.

3.) Coordinates: 48°10′44″ N and 63°49′29″ W - This tag has stopped communicating with the satellite. The coordinates listed are the most recent prior to communication stopping.

4.) Coordinates: 48°10′48″ N and 62°15′55″ W - This tag has stopped communicating with the satellite. The coordinates listed are the most recent prior to communication stopping.

5.) Coordinates: 46°13′05″ N and 59°57′53″ W - This tag has stopped communicating with the satellite. The coordinates listed are the most recent prior to communication stopping.

6.) Coordinates: 47°25'29" N and 60°06'16" W

## 7.) Coordinates: 48°00′46″ N and 62°37′26″ W

## 8.) Coordinates: 46°41′56" N and 59°22′10" W

## 9.) Coordinates: 46°35′18" N and 61°45′59" W

Google Earth Image of all 4 satellite tags still transmitting: The ones located in the Sydney and Souris area have made it to land.