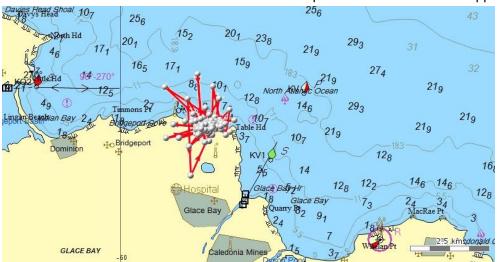

1.) Coordinates:  $47^{\circ}34'49''$  N and  $60^{\circ}07'06''$  W – This tag has stopped communicating with the satellite. The coordinates listed are the most recent prior to communication stopping.

2.) Coordinates:  $47^{\circ}54'53''$  N and  $60^{\circ}53'08''$  W - This tag has stopped communicating with the satellite. The coordinates listed are the most recent prior to communication stopping.