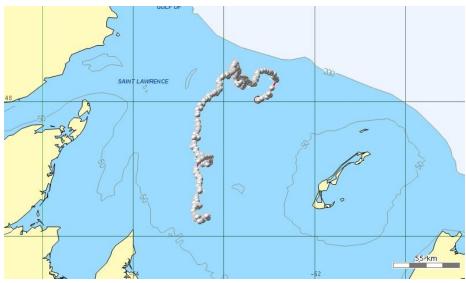

3.) Coordinates: 48°10′44″ N and 63°49′29″ W - This tag has stopped communicating with the satellite. The coordinates listed are the most recent prior to communication stopping.

4.) Coordinates: 48°10′48″ N and 62°15′55″ W - This tag has stopped communicating with the satellite. The coordinates listed are the most recent prior to communication stopping.