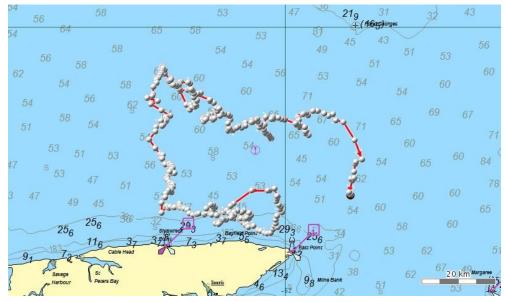

5.) Coordinates: 46°13′05″ N and 59°57′53″ W - This tag has stopped communicating with the satellite. The coordinates listed are the most recent prior to communication stopping.

6.) Coordinates: 47°25'29" N and 60°06'16" W