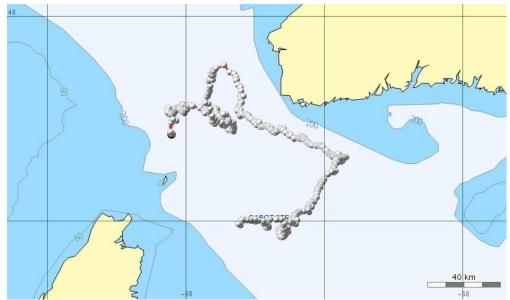

5.) Coordinates: 46°13′05″ N and 59°57′53″ W - This tag has stopped communicating with the satellite. The coordinates listed are the most recent prior to communication stopping.

6.) Coordinates: 47°25'29" N and 60°06'16" W