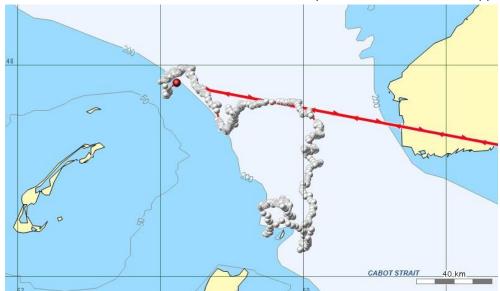

## 9.) Coordinates: 46°35′18" N and 61°45′59" W

Google Earth Image of all 4 satellite tags still transmitting: The ones located in the Sydney and Souris area have made it to land.