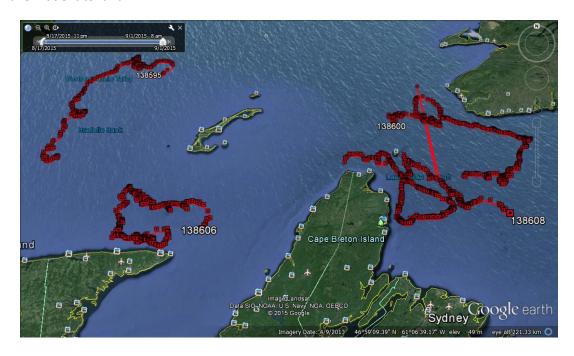

## 9.) Coordinates: 46°35′18" N and 61°45′59" W

Google Earth Image of all 4 satellite tags still transmitting: The ones located in the Sydney and Souris area have made it to land.