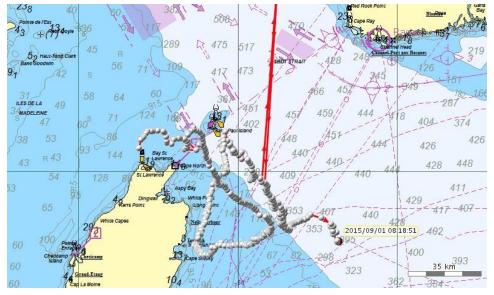

unicating with the satellite. The coordinates listed are the most recent prior to communication stopping.



3.) Coordinates: 48°10′44″ N and 63°49′29″ W - This tag has stopped communicating with the satellite. The coordinates listed are the most recent prior to communication stopping.



4.) Coordinates: 48°10′48″ N and 62°15′55″ W - This tag has stopped communicating with the satellite. The coordinates listed are the most recent prior to communication stopping.



5.) Coordinates: 46°13′05″ N and 59°57′53″ W - This tag has stopped communicating with the satellite. The coordinates listed are the most recent prior to communication stopping.



6.) Coordinates: 47°25'29" N and 60°06'16" W



## 7.) Coordinates: 48°00′46″ N and 62°37′26″ W



## 8.) Coordinates: 46°41′56" N and 59°22′10" W



## 9.) Coordinates: 46°35′18" N and 61°45′59" W



Google Earth Image of all 4 satellite tags still transmitting: The ones located in the Sydney and Souris area have made it to land.